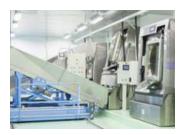

X-Transport
Shuttle Conveyor

# **STANDARD FEATURES:**

- Designed for simple operation.
- Heavy duty construction to handle large volume production.
- Forward, backward and lateral movement
- The control monitors the movement and position of dual shuttle conveyor.
- Fully automatic or manual control by push button switch
- The movement and stops are controlled by photocell.
- All part in contact with linen is made of stainless steel 304.
- Stop positions are controlled by photocells.
- The unit will stop automatically in case of any obstruction.
- AC inverter drive for variable speed control.
- Conveyor belt transport and geared motor.
- Constructed of mild steel with 3 rust-proof painted layers.

### **OPTIONAL FEATURES:**

- Integrated with central control.
- Fully automatic with integrated central control.
- Photo eyes sensor to communicate with central control.
- Digital weight display.
- Platform for an operator to perform manual control.
- Capability to attached small camera to monitor the operation of the shuttles.
- Various capacity and design to meet all customer's need.
- Dual Shuttle Conveyor Figuration is available (for soil linen).