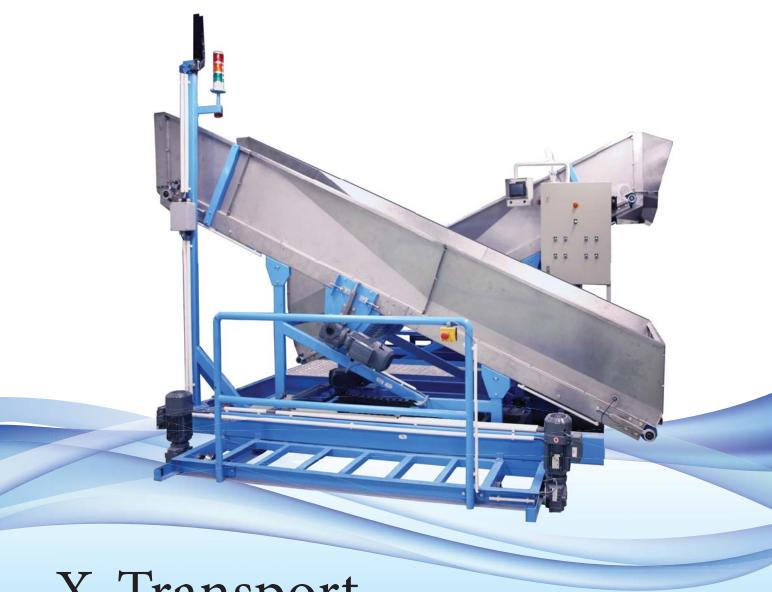

X-Transport
Shuttle Conveyor

# SPECIFICATION

| MODEL                      | Matric      | US   | DSC             |
|----------------------------|-------------|------|-----------------|
| Capacity:                  |             |      |                 |
| Clean shuttle (wet weight) | kg.         | lbs. | 134 (300)       |
| Speed:                     |             |      |                 |
| Speed                      | meter/ min. |      | Programmable    |
| Motor:                     |             |      |                 |
| Conveyor Belt Motor        | HP          |      | 1               |
| Conveyor Positioning Motor | HP          |      | 1.5             |
| Shuttle Positioning Motor  | HP          |      | 1.5             |
| Power System               |             |      |                 |
| Voltage                    | V/ Ph/ Hz   |      | 380V/ 50/ 3 Ph. |

# **STANDARD FEATURES:**

- Designed for simple operation.
- Heavy duty construction to handle large volume production.
- Forward, backward and lateral movement
- The control monitors the movement and position of dual shuttle conveyor.
- Fully automatic or manual control by push button switch
- The movement and stops are controlled by photocell.
- All part in contact with linen is made of stainless steel 304.
- Stop positions are controlled by photocells.
- The unit will stop automatically in case of any obstruction.
- AC inverter drive for variable speed control.
- Conveyor belt transport and geared motor.
- Constructed of mild steel with 3 rust-proof painted layers.

### **OPTIONAL FEATURES:**

- Integrated with central control.
- Fully automatic with integrated central control.
- Photo eyes sensor to communicate with central control.
- Digital weight display.
- Platform for an operator to perform manual control.
- Capability to attached small camera to monitor the operation of the shuttles.
- Various capacity and design to meet all customer's need.
- Dual Shuttle Conveyor Figuration is available (for soil linen).