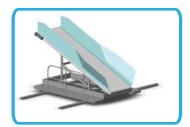

ith linen is made of stainless steel 304.
- Stop positions are controlled by photocells.
- The unit will stop automatically in case of any obstruction.
- AC inverter drive for variable speed control.
- Conveyor belt transport and geared motor.
- Constructed of mild steel with 3 rust-proof painted layers.

### **OPTIONAL FEATURES:**

- Integrated with central control.
- Fully automatic with integrated central control.
- Photo eyes sensor to communicate with central control.
- Digital weight display.
- Platform for an operator to perform manual control.
- Capability to attached small camera to monitor the operation of the shuttles.
- Various capacity and design to meet all customer's need.
- Dual Shuttle Conveyor Figuration is available (for soil linen).

# **SHUTTLES**

### SINGLE SHUTTLE





## **DOUBLE SHUTTLE**









UKAS SI COMPANIA COMP





ISO 14001 : 2

### ACCURATE TECHNOLOGIES CO., LTD.

 $Bangkok, Thailand\ Phone: +66(0)2740-5511\ (Auto)\ Fax: +66(0)2752-2773\ Website: www.imagelaundrysystems.com\ Email: sales@accuratethai.com$