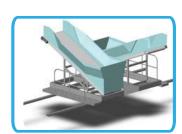

ess steel 304.
- Stop positions are controlled by photocells.
- The unit will stop automatically in case of any obstruction.
- AC inverter drive for variable speed control.
- Conveyor belt transport and geared motor.
- Constructed of mild steel with 3 rust-proof painted layers.

### **OPTIONAL FEATURES:**

- Integrated with central control.
- Fully automatic with integrated central control.
- Photo eyes sensor to communicate with central control.
- Digital weight display.
- Platform for an operator to perform manual control.
- Capability to attached small camera to monitor the operation of the shuttles.
- Various capacity and design to meet all customer's need.
- Dual Shuttle Conveyor Figuration is available (for soil linen).

# **SHUTTLES**

### SINGLE SHUTTLE





## **DOUBLE SHUTTLE**









UKAS SI COMPANIA COMP





ISO 14001 : 2

### ACCURATE TECHNOLOGIES CO., LTD.

 $Bangkok, Thailand\ Phone: +66(0)2740-5511\ (Auto)\ Fax: +66(0)2752-2773\ Website: www.imagelaundrysystems.com\ Email: sales@accuratethai.com$