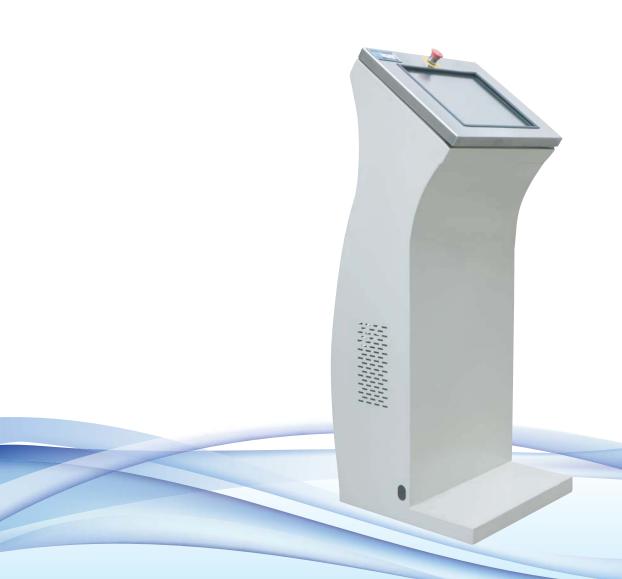

## X-Controller

PC Control Systems,
PLC Controls, Visualiztion System

**MODEL:** VS1

Specification of design is subject to change without notice. For additional options please consult factory and distributor.

PLC controls and terminals can handle all different kinds of machineries and systems. PC controls with Touch Screen terminals handle the data input and visualization of all the system processes. High quality built in components guaranty the most effectively.