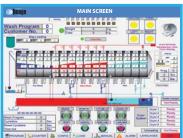

Specification of design is subject to change without notice. For additional options please consult factory and distributor.

PLC controls and terminals can handle all different kinds of machineries and systems. PC controls with Touch Screen terminals handle the data input and visualization of all the system processes. High quality built in components guaranty the most effectively.