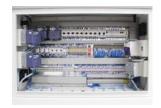

Specification of design is subject to change without notice. For additional options please consult factory and distributor.

PLC controls and terminals can handle all different kinds of machineries and systems. PC controls with Touch Screen terminals handle the data input and visualization of all the system processes. High quality built in components guaranty the most effectively.