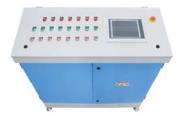

## X-Controller

PC Control Systems,
PLC Controls, Visualiztion System

**MODEL:** VS1

## SPECIFICATION

All IMAGE-controls have a proofed long life design the controls are available for;

- Loading conveyors
- Bg loading systems
- Tunnel washer
- Presses
- Shuttle conveyor
- Intermediate conveyor
- Common control units
- Dryer
- Unloading conveyor
- Washer extractors
- Complete washing systems
- Special machineries
- Data record and storage systems