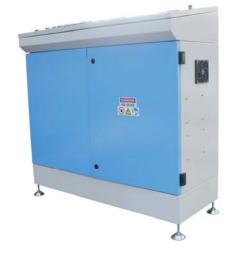

## SPECIFICATION

All IMAGE-controls have a proofed long life design the controls are available for;

- Loading conveyors
- Bg loading systems
- Tunnel washer
- Presses
- Shuttle conveyor
- Intermediate conveyor
- Common control units
- Dryer
- Unloading conveyor
- Washer extractors
- Complete washing systems
- Special machineries
- Data record and storage systems

Specification of design is subject to change without notice. For additional options please consult factory and distributor.

PLC controls and terminals can handle all different kinds of machineries and systems. PC controls with Touch Screen terminals handle the data input and visualization of all the system processes. High quality built in components guaranty the most effectively.