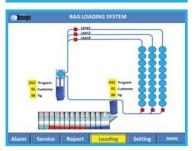

## X-Controller

PC Control Systems,
PLC Controls, Visualiztion System

**MODEL:** VS1

## SPECIFICATION

All IMAGE-controls have a proofed long life design the controls are available for;

- Loading conveyors
- Bg loading systems
- Tunnel washer
- Presses
- Shuttle conveyor
- Intermediate conveyor
- Common control units
- Dryer
- Unloading conveyor
- Washer extractors
- Complete washing systems
- Special machineries
- Data record and storage systems

Specification of design is subject to change without notice. For additional options please consult factory and distributor.

PLC controls and terminals can handle all different kinds of machineries and systems. PC controls with Touch Screen terminals handle the data input and visualization of all the system processes. High quality built in components guaranty the most effectively.