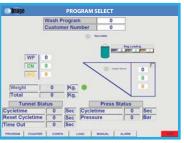

Specification of design is subject to change without notice. For additional options please consult factory and distributor.

PLC controls and terminals can handle all different kinds of machineries and systems. PC controls with Touch Screen terminals handle the data input and visualization of all the system processes. High quality built in components guaranty the most effectively.