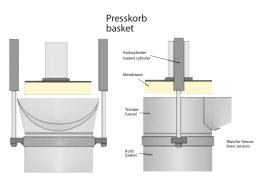

## SPECIFICATION

The Single Station dewatering press of the IMAGE PRESS type are performing an extreme rigid mechanical design and high reliability. Different sizes corresponding to the batch size from 40kg to100kg are available. It various in the height, the basket diameter and the equipped hydraulic. Left or right discharge direction is available besides the unloading in line. Customer made design like extension of the discharge unit or special voltages are possible on request.

| <b>STANDARD FEATURES:</b> |
|---------------------------|
|---------------------------|

- Stable design (10,000kg)
- Frame construction with clamped columns
- All parts in contact with linen are made of stainless steel
- Hydraulic unit with pmax=310bar
- Stainless steel covers
- Oversized natural rubber membrane
- Mechanical discharge pusher
- PLC control with text and graphic display
- PLC Menu and dialog programming
- Selectable pre-press sequence
- Four parametric pressure stages
- 15 adjustable pressure programs
- Integrated alarm and fault message system