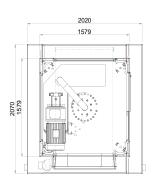

| MODEL                             | Matric | US    | XPS-60/1                |
|-----------------------------------|--------|-------|-------------------------|
| Hourly Capacity :                 |        |       |                         |
| Maximum Capacity (Batch Size)     | kg.    | lbs.  | 60 (132.2)              |
| Overall Dimensions :              |        |       |                         |
| A-Machine Width                   | mm.    | inch. | 2120 (83.46)            |
| B-Machine Depth                   | mm.    | inch. | 2070 (81.49)            |
| C-Machine Height                  | mm.    | inch. | 3501 (137.83)           |
| Motor:                            |        |       |                         |
| Hydraulic Pump Motor              | kW.    | HP.   | 11 kW.(15 HP)           |
| Water Pump Motor                  | kW.    | HP.   | 1.1 kW.(1.5 HP)         |
| Voltage:                          |        |       |                         |
| Voltage                           | Ph / V |       | 3 Ph / 380 V+N (+/- 5%) |
| Frequency                         | Hz.    |       | 50                      |
| Controller                        | VCD    |       | 24                      |
| Hydraulic:                        | bar    | psi   |                         |
| Max. Pressure (system)            | bar    |       | 300                     |
| Max. Pressure (linen)             | bar    |       | 45                      |
| Hydraulic Tank Volume             | liter  |       | 380                     |
| Weight and Shipping Information : |        |       |                         |
| Net Weight (approx.)              | kg.    | lbs.  | 10800 (2226.6)          |
|                                   |        |       |                         |