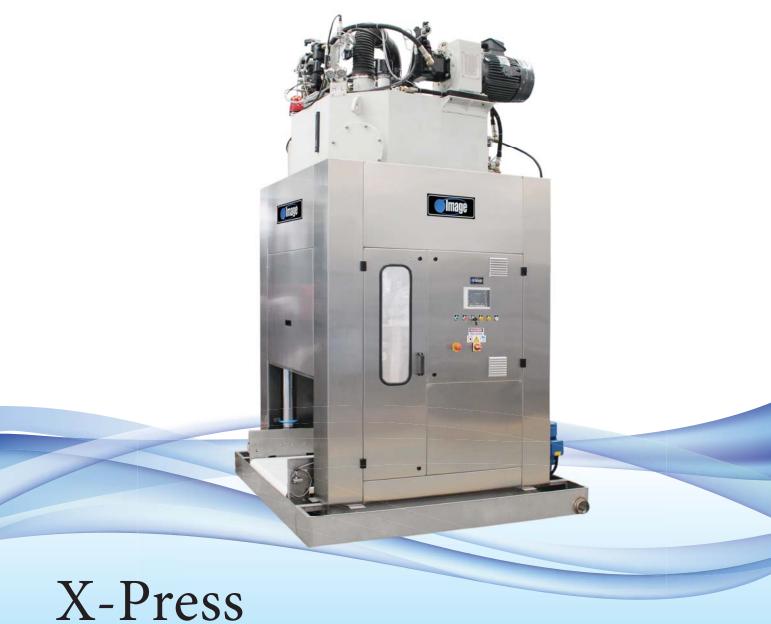

Single Station Press

**MODEL: XPS-40, XPS-60, XPS-90** 

## SPECIFICATION

The Single Station dewatering press of the IMAGE PRESS type are performing an extreme rigid mechanical design and high reliability. Different sizes corresponding to the batch size from 40kg to100kg are available. It various in the height, the basket diameter and the equipped hydraulic. Left or right discharge direction is available besides the unloading in line. Customer made design like extension of the discharge unit or special voltages are possible on request.

| <b>STANDARD FEATURES:</b> |
|---------------------------|
|---------------------------|

- Stable design (10,000kg)
- Frame construction with clamped columns
- All parts in contact with linen are made of stainless steel
- Hydraulic unit with pmax=310bar
- Stainless steel covers
- Oversized natural rubber membrane
- Mechanical discharge pusher
- PLC control with text and graphic display
- PLC Menu and dialog programming
- Selectable pre-press sequence
- Four parametric pressure stages
- 15 adjustable pressure programs
- Integrated alarm and fault message system