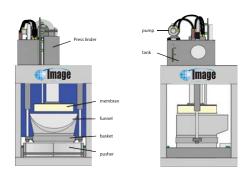

## SPECIFICATION

The Single Station dewatering press of the IMAGE PRESS type are performing an extreme rigid mechanical design and high reliability. Different sizes corresponding to the batch size from 40kg to100kg are available. It various in the height, the basket diameter and the equipped hydraulic. Left or right discharge direction is available besides the unloading in line. Customer made design like extension of the discharge unit or special voltages are possible on request.

| <b>STANDARD FEATURES:</b> |
|---------------------------|
|---------------------------|

- Stable design (10,000kg)
- Frame construction with clamped columns
- All parts in contact with linen are made of stainless steel
- Hydraulic unit with pmax=310bar
- Stainless steel covers
- Oversized natural rubber membrane
- Mechanical discharge pusher
- PLC control with text and graphic display
- PLC Menu and dialog programming
- Selectable pre-press sequence
- Four parametric pressure stages
- 15 adjustable pressure programs
- Integrated alarm and fault message system