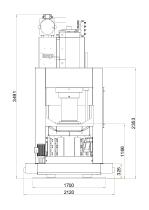

| MODEL                             | Matric | US    | XPS-60/1                |
|-----------------------------------|--------|-------|-------------------------|
| Hourly Capacity :                 |        |       |                         |
| Maximum Capacity (Batch Size)     | kg.    | lbs.  | 60 (132.2)              |
| Overall Dimensions :              |        |       |                         |
| A-Machine Width                   | mm.    | inch. | 2120 (83.46)            |
| B-Machine Depth                   | mm.    | inch. | 2070 (81.49)            |
| C-Machine Height                  | mm.    | inch. | 3501 (137.83)           |
| Motor:                            |        |       |                         |
| Hydraulic Pump Motor              | kW.    | HP.   | 11 kW.(15 HP)           |
| Water Pump Motor                  | kW.    | HP.   | 1.1 kW.(1.5 HP)         |
| Voltage:                          |        |       |                         |
| Voltage                           | Ph / V |       | 3 Ph / 380 V+N (+/- 5%) |
| Frequency                         | Hz.    |       | 50                      |
| Controller                        | VCD    |       | 24                      |
| Hydraulic:                        | bar    | psi   |                         |
| Max. Pressure (system)            | bar    |       | 300                     |
| Max. Pressure (linen)             | bar    |       | 45                      |
| Hydraulic Tank Volume             | liter  |       | 380                     |
| Weight and Shipping Information : |        |       |                         |
| Net Weight (approx.)              | kg.    | lbs.  | 10800 (2226.6)          |
|                                   |        |       |                         |