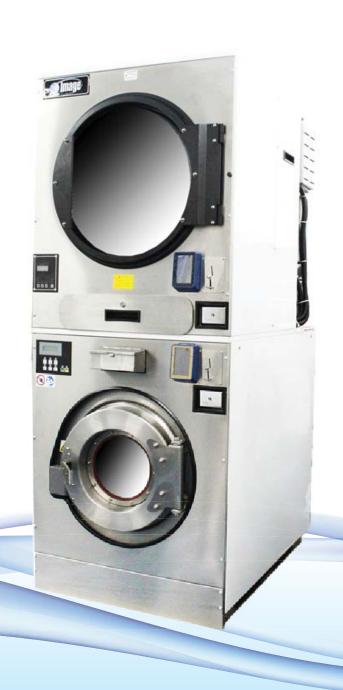

Coin-operated

Stack Hardmount Washer Extractor & Economy Tumble Dryer

**SHDC Series**MODEL: SWDC-2030

#### WASHER:

- Advanced Microcomputer & Coin Controller System
- Programmable Water Temperature
- 90 G Extraction Force
- 3 Compartment Supply Dispensers on Top
- Built-in Vacuum Breaker
- 4 Connections & Flush for Central Liquid Chemical Supply.
- All part in contact with wash solution made of 304 (18/8) Stainless steel
- External Hot Water Supplied, Prepared For Direct Steam Connection.
- Single Rear Drain Connection.
- Single Motor Inverter Driven Programmable
- Variable Speed.
- Robust Gamma A-Frame
- 3 Water Levels (L, M, H)

### DRYER:

- Micro Computer & Coin Controller System
- Four Fixed Temperatures (L, M, H)
- Galvanized Basket (Basket Flat)
- Ball Bearing
- Durable Mark Resistant Powder Coated Cabinet
- Heavy Duty Ridged Frame.
- Large Door Opening For Easy Loading
- Poly-V Belt