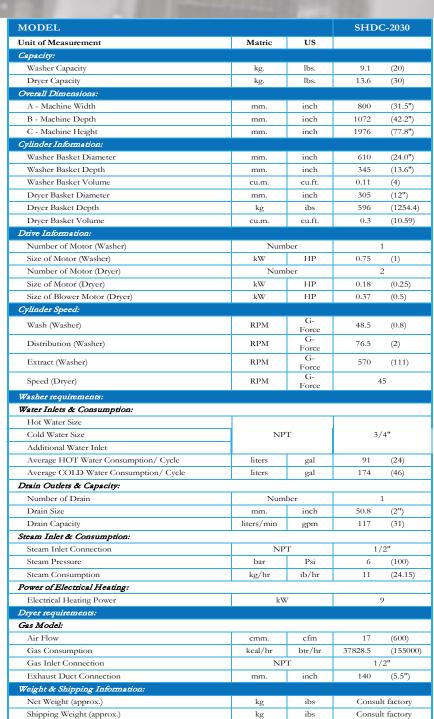

Coin-operated

Stack Hardmount Washer Extractor & Economy Tumble Dryer

**SHDC Series**MODEL: SWDC-2030