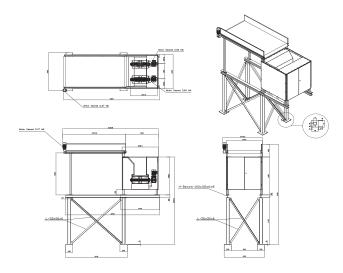

## Technical Information:

| MODEL                    |        |      | XT-CB 60                |      |
|--------------------------|--------|------|-------------------------|------|
| Units of Measurement     | Matric | US   |                         |      |
| Capacity                 | kg.    | lbs. | 60                      | 132  |
| Overall Dimensions :     |        |      |                         |      |
| Machine Width            | mm.    | inch | 1400                    | 55   |
| Machine Height           | mm.    | inch | 3700                    | 146  |
| Machine Depth            | mm.    | inch | 3300                    | 130  |
| Net Weight (approx.)     | kg.    | lbs. | 1150                    | 2535 |
| Domestic Shipping Weight | kg.    | lbs. | 1230                    | 2712 |
| CYLINDER INFORMATION     |        |      |                         |      |
| Motor:                   |        |      |                         |      |
| Helical Geared (2 sets)  | kW     | HP   | 1.1                     | 0.8  |
| Overall Dimensions :     |        |      |                         |      |
| PLC Control              | -      |      | Yes                     |      |
| Control Voltage          | V      |      | 24                      |      |
| Voltage                  | V      |      | 3x400V (+/-5%) 50-60 Hz |      |