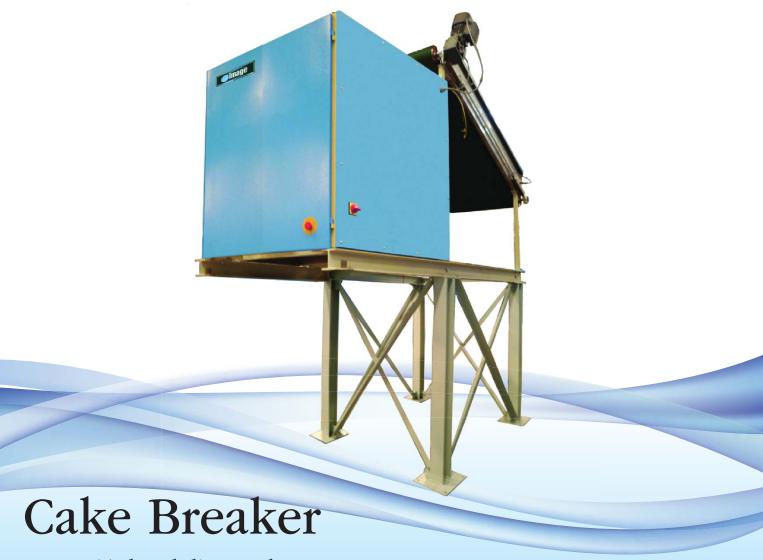

To break linen cake for the next step of production

## Standard Features:

- This Cake Breaker is an Excellent, Simple and Precise way of handling cakes in a material handling laundry situation that loosens and not tangles the sheets for the next step of production.
- To Break Linen Cake into a Loose, Tangle less mass for easy & fast handling by Picker or Human for next step processing.
- When the control calls for a cake, A Cake falls into the rotors from a conveyor above.
- Specially Designed rotors have been built and tested to pull the cake gently into the unit, which smoothly and evenly breaks the cake into a very loose configuration.
- The controls have timers in them, which reverse the rotors which loosens the cake into a Tangle less mass by reversing and forwarding the rotors alternatively.
- This action Untangles the linen smoothly and reliably and due to the special design of the rotors, the linen falls though only when its untangled to a certain degree, falling though the rotors to the conveyor below, which then can be either presented to a overhead rail system bag loading or a bin for staff to pull the sheets out very easily.