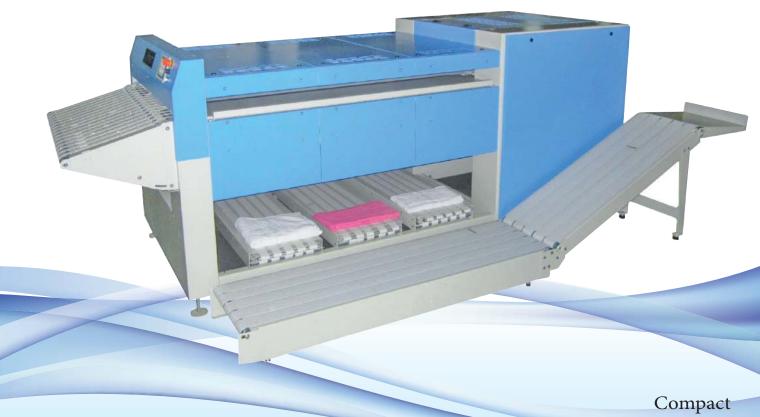

Towel Folder and Stacker

Economic
Easy access
Touch screen panel
Up to 1000 pieces/hour
All cross by reverse belts

## Standard Features:

- With suction in the feeding table, the towel is fixated before feed into the towel folder
- The length fold is automatic, depending on towel size and made by French folding, with air
- 1 or 2 Crossfolds by reverse belts and air
- The towels will be sorted and stacked on 3 or 4 positions automatically
- Rolloff stackers 3 or 4 positions
- Touch screen is self-programmable to set for each piece the correct program
- USB stick connection for backup of settings