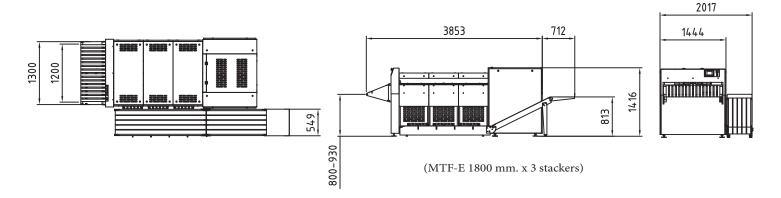

## **Technical Information:**

Electrical

• Voltage : 3x400V+N+PE / 50 Hz

Power : 4 kW, Fuses 16A

Pneumatic

Pressure : 6 -10 Bar

Consumption : 2000NI / 1000 towels

• Connection : 3/8" (1/2" tube)

Miscellaneous

Noise level : 75 dBASpeed : 50 m/min

Production Materials Towels, garments

Max. size : 1.75 m x 1.05 m
 Min. size : 0.50 m x 0.48 m

Specification of design is subject to change without notice. For additional options please consult factory and distributor.